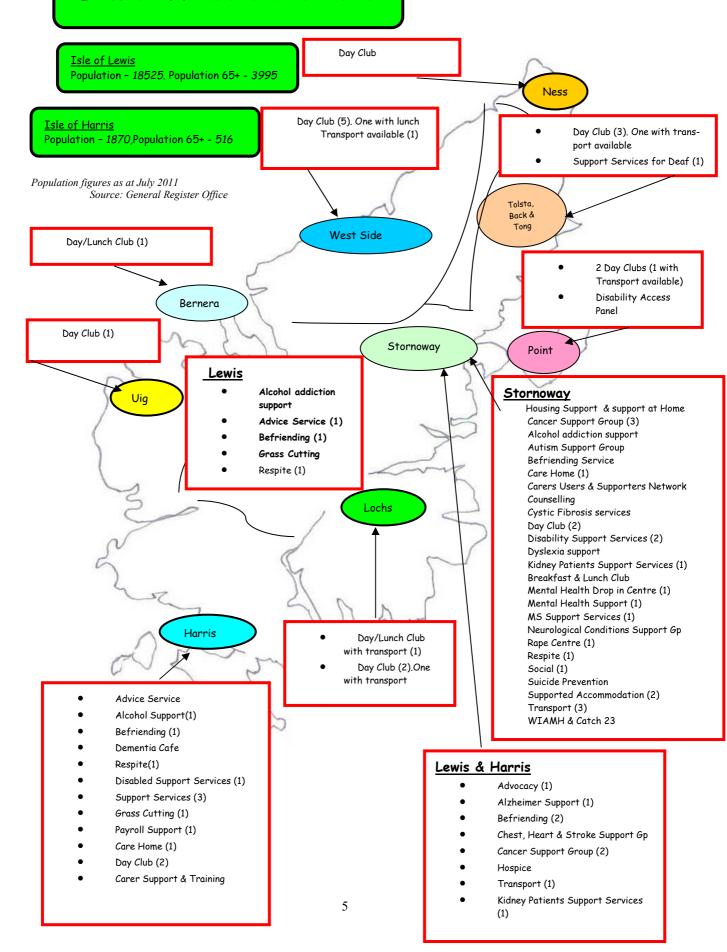

# **LEWIS & HARRIS**

## Lewis & Harris Services

# Lewis & Harris Groups & Services

**Happiness** 

Day Club (Lunch included)

ABC Senior Citizens Club (Breasclete)

Day Club

Airidhantuim Young at Heart (Barvas)

Day Club

Carloway Sunshiners

Day Club (Lunch included)

Transport (Community Bus)

Clann an Là an Dè (Shawbost)

Day Club

Comunn Chròig (Barvas)

Day Club

Bernera Community Club (Breaclete)

Day Club (Lunch included)

Càirdeas Group Uig

Day Club

Tolsta, Back & Tong

<u>Càirdeas Senior Citizens Club</u>

(Back)

Transport available

Deaf & Friends of Deaf

Site Office Only

Tolsta Golden Age Group

Social Day Club

Tong Recreation Association

Social Day Club

Càirdean Òg Allt nan Gall (Aiginish)

Day club with transport available

Young At Heart Club

Day Club

Lewis disability Access panel

Disability Issues & Advice

## Lochs

Càirdean Còrdail Ceann a Loch (Ballalan)

Home Support

Transport available

Lochs Afternoon Lunch Club

Day Club

Silver Darlings (N. Lochs)

Day Club

# Stornoway based

### Lewis & Harris