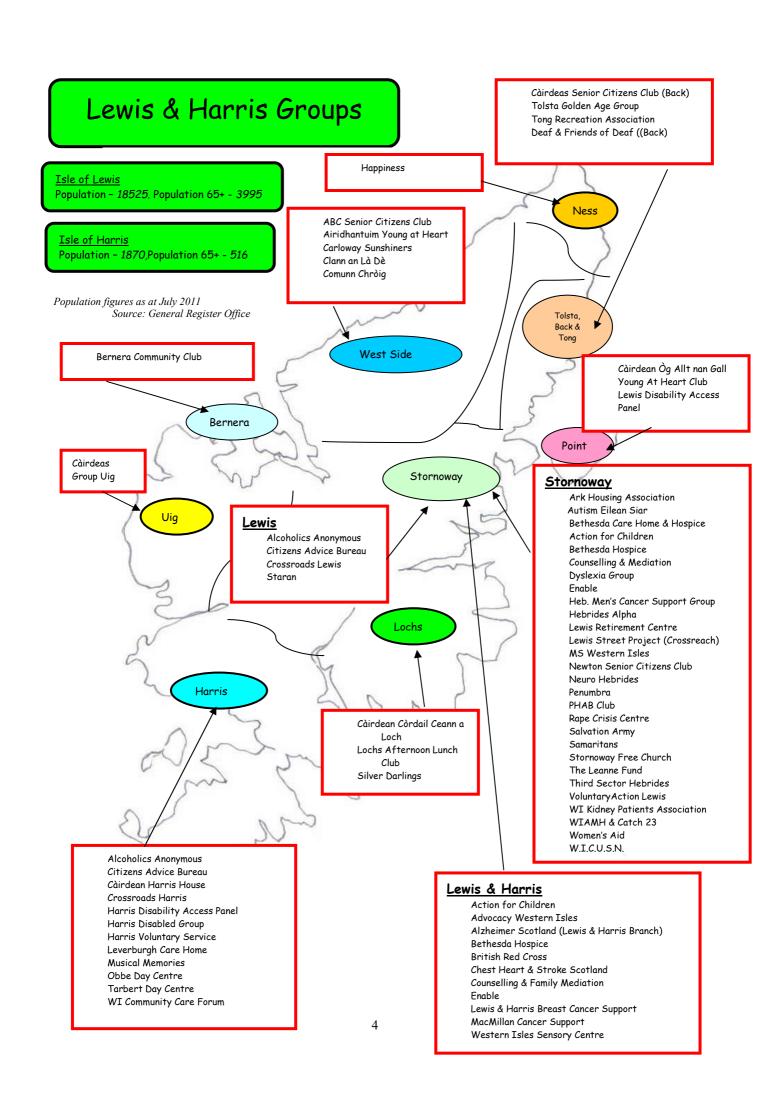

# **LEWIS & HARRIS**

## Lewis & Harris Services

# Lewis & Harris Groups & Services

**Happiness** 

Day Club (Lunch included)

ABC Senior Citizens Club (Breasclete)

Day Club

Airidhantuim Young at Heart (Barvas)

Day Club

Carloway Sunshiners

Day Club (Lunch included)

Transport (Community Bus)

Clann an Là an Dè (Shawbost)

Day Club

Comunn Chròig (Barvas)

Day Club

Bernera Community Club (Breaclete)

Day Club (Lunch included)

Càirdeas Group Uig

Day Club

Tolsta, Back & Tong

<u>Càirdeas Senior Citizens Club</u>

(Back)

Transport available

Deaf & Friends of Deaf

Site Office Only

Tolsta Golden Age Group

Social Day Club

Tong Recreation Association

Social Day Club

Càirdean Òg Allt nan Gall (Aiginish)

Day club with transport available

Young At Heart Club

Day Club

Lewis disability Access panel

Disability Issues & Advice

## Lochs

Càirdean Còrdail Ceann a Loch (Ballalan)

Home Support

Transport available

Lochs Afternoon Lunch Club

Day Club

Silver Darlings (N. Lochs)

Day Club

# Stornoway based

### Lewis & Harris